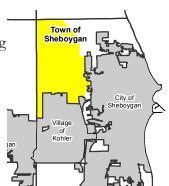

## <u>District Description:</u>

Town of Sheboygan – Wards 4-9 - That portion of the Town of Sheboygan commencing at the intersection of Playbird Road and Rangeline Road, South on Rangeline Road to the Village of Kohler, East along the Village of Kohler to Interstate 43, North on Interstate 43 along the City of Sheboygan, East along the City of Sheboygan to North 40th Street, North on North 40th Street to County Road O, East on County Road O to the City of Sheboygan, North along the City of Sheboygan to Mueller Road, West on Mueller Road to Interstate 43, North on Interstate 43 to State Highway 42, Northwest on State Highway 42 to Playbird Road, West on Playbird Road to Rangeline Road.