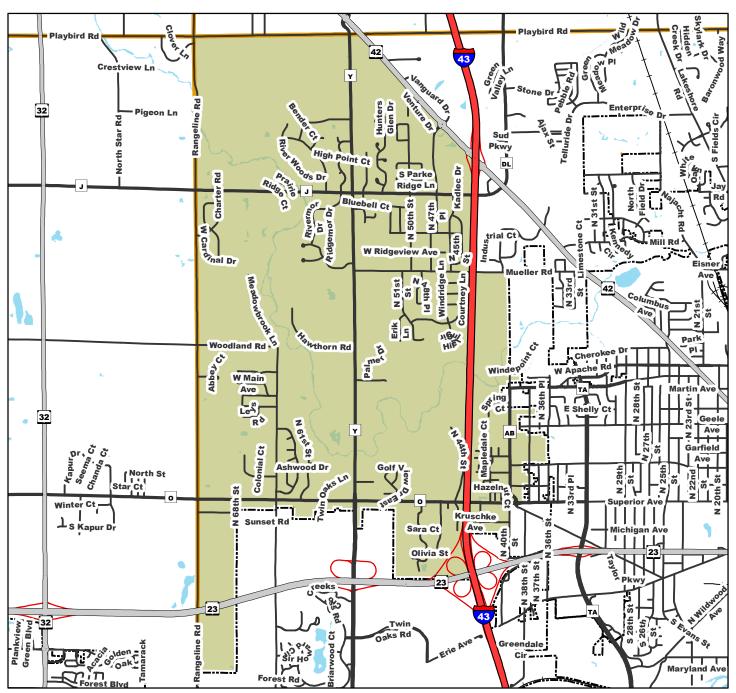

## <u>District Description:</u>

Town of Sheboygan – Wards 4-9 - That portion of the Town of Sheboygan commencing at the intersection of Playbird Road and Rangeline Road, South on Rangeline Road to the Village of Kohler, East along the Village of Kohler to Interstate 43, North on Interstate 43 along the City of Sheboygan, East along the City of Sheboygan to North 40th Street, North on North 40th Street to County Road O, East on County Road O to the City of Sheboygan, North along the City of Sheboygan to Mueller Road, West on Mueller Road to Interstate 43, North on Interstate 43 to State Highway 42, Northwest on State Highway 42 to Playbird Road, West on Playbird Road to Rangeline Road.