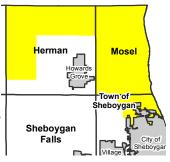

## **District Description:**

Town of Herman – Wards 2-3 - That portion of the Town of Herman commencing at the intersection of County Line Road and Willow Road, South on Willow Road and the town line to Garton Road, East on Garton Road to Bridgewood Road, North on Bridgewood Road, which becomes County Road M to County Road MM, East on County Road MM to Rangeline Road, North on Rangeline Road to County Line Road, West on County Line Road to Willow Road. The entire Town of Mosel. Town of Sheboygan – Wards 1-3 That portion of the Town of Sheboygan commencing at the intersection of Playbird Road and State Highway 42, Southeast on State Highway 42 to Interstate 43, South on Interstate 43 to Mueller Road, East on Mueller Road to the City of Sheboygan, East along the City of Sheboygan to Lake Michigan, North along Lake Michigan to Playbird Road, West on Playbird Road to State Highway 42.