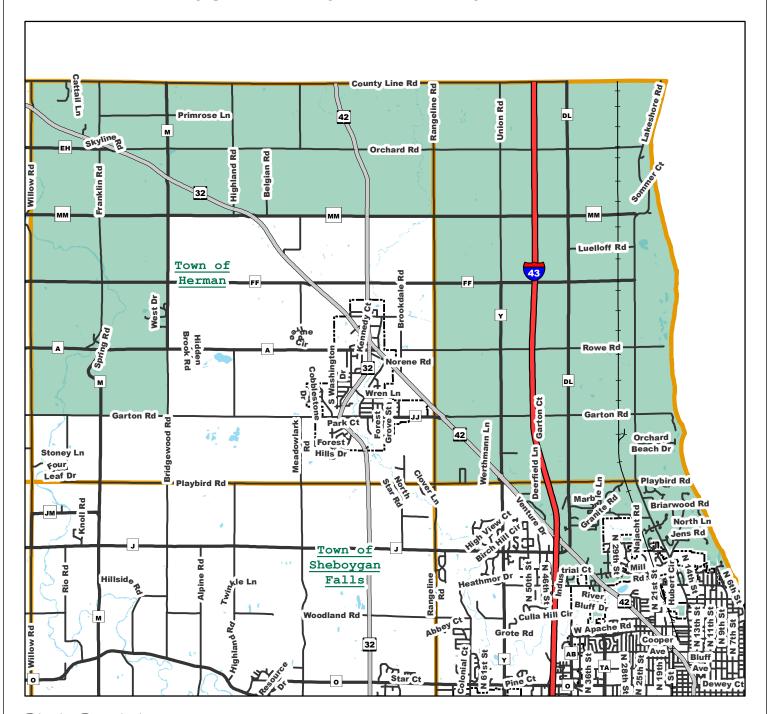

## **District Description:**

Town of Herman – Wards 2-3 - That portion of the Town of Herman commencing at the intersection of County Line Road and Willow Road, South on Willow Road and the town line to Garton Road, East on Garton Road to Bridgewood Road, North on Bridgewood Road, which becomes County Road M to County Road MM, East on County Road MM to Rangeline Road, North on Rangeline Road to County Line Road, West on County Line Road to Willow Road. The entire Town of Mosel. Town of Sheboygan – Wards 1-3 That portion of the Town of Sheboygan commencing at the intersection of Playbird Road and State Highway 42, Southeast on State Highway 42 to Interstate 43, South on Interstate 43 to Mueller Road, East on Mueller Road to the City of Sheboygan, East along the City of Sheboygan to Lake Michigan, North along Lake Michigan to Playbird Road, West on Playbird Road to State Highway 42.