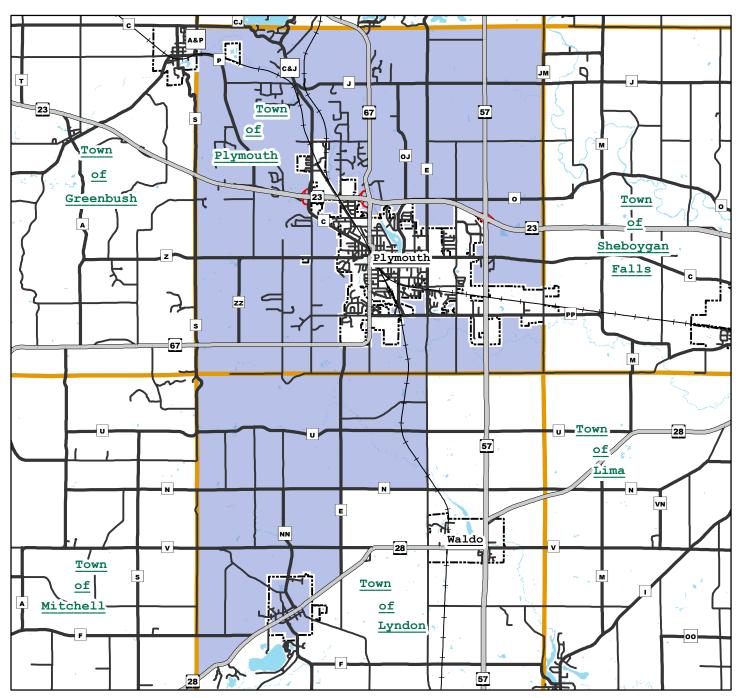

## **District Description:**

Town of Lyndon Ward 1 - That portion of the Town of Lyndon North and West of the line commencing at the Western boundary of the Town of Lyndon and State Highway 28, Northeast on State Highway 28 to County Road E, North on County Road E to County Road N, East on County Road N to Blueberry Lane, North on Blueberry Lane to the Northern boundary of the Town of Lyndon. The entire Town of Plymouth, less that portion annexed to the City of Plymouth by City Ordinance No. 2 of 2015, City Ordinance No. 18 of 2016, and by City Ordinance Nos. 1, 3, & 4 of 2017, and the entire Village of Cascade.