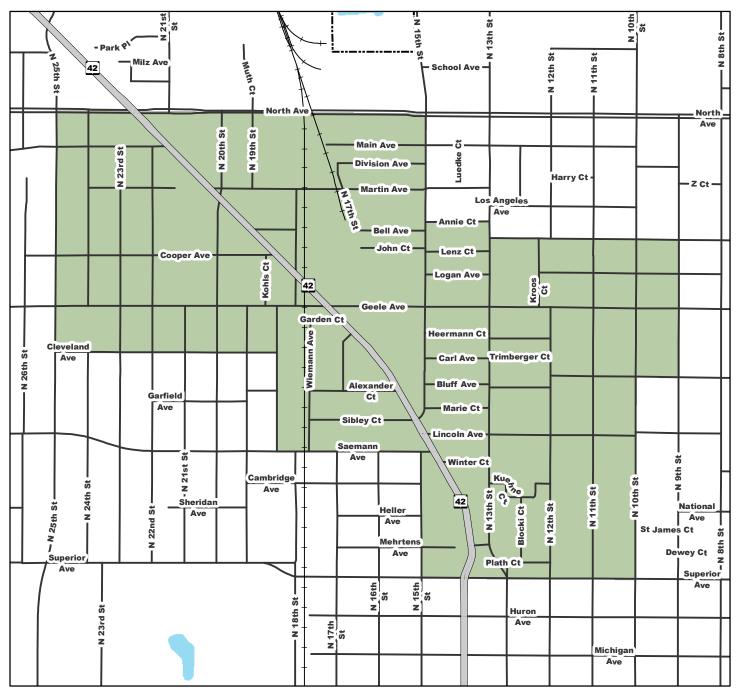

## **District Description:**

City of Sheboygan Wards 4, 7 and 10 - That portion of the City of Sheboygan commencing at the intersection of North 25th Street and North Avenue, East on North Avenue to North 15th Street, South on North 15th Street to Annie Court, East on Annie Court to North 13th Street, South on North 13th Street to Bell Avenue, East on Bell Avenue to North 9th Street, South on North 9th Street to Bluff Avenue, West on Bluff Avenue to North 10th Street, South on North 10th Street to Superior Avenue, West on Superior Avenue to North 15th Street, North on North 15th Street to Saemann Avenue, West on Saemann Avenue to North 18th Street, North on North 18th Street to Cleveland Avenue, West on Cleveland Avenue to North 25th Street, North on North 25th Street to North Avenue