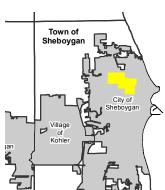

## **District Description:**

City of Sheboygan Wards 4, 7 and 10 - That portion of the City of Sheboygan commencing at the intersection of North 25th Street and North Avenue, East on North Avenue to North 15th Street, South on North 15th Street to Annie Court, East on Annie Court to North 13th Street, South on North 13th Street to Bell Avenue, East on Bell Avenue to North 9th Street, South on North 9th Street to Bluff Avenue, West on Bluff Avenue to North 10th Street, South on North 10th Street to Superior Avenue, West on Superior Avenue to North 15th Street, North on North 15th Street to Saemann Avenue, West on Saemann Avenue to North 18th Street, North on North 18th Street to Cleveland Avenue, West on Cleveland Avenue to North 25th Street, North on North 25th Street to North Avenue