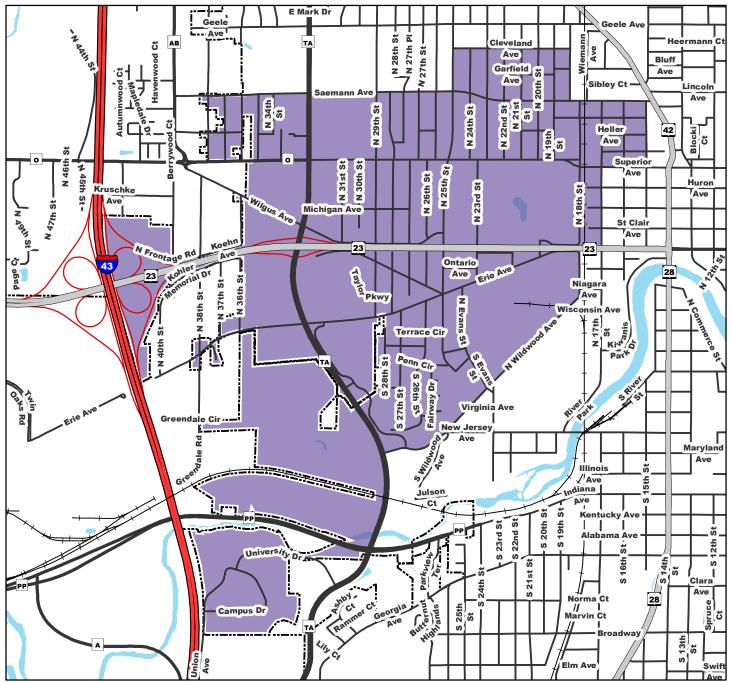

## **District Description:**

City of Sheboygan Wards 8, 9, 16, 17, 27 and 28 - That portion of the City of Sheboygan lying West of the line commencing at the City Limits at Saemann Avenue, East on Saemann Avenue to North 25th Street, North on North 25th Street to Cleveland Avenue, East on Cleveland Avenue to North 18th Street, South on North 18th Street to Saemann Avenue, East on Saemann Avenue to North 15th Street, South on North 15th Street to Superior Avenue, West on Superior Avenue to North 17th Street, South on North 17th Street to Erie Avenue, West on Erie Avenue to North 18th Street, South on North 18th Street to Wildwood Avenue, Southwest on Wildwood Avenue to New Jersey Avenue, West on New Jersey Avenue to South Taylor Drive, South on South Taylor Drive to Union Avenue.