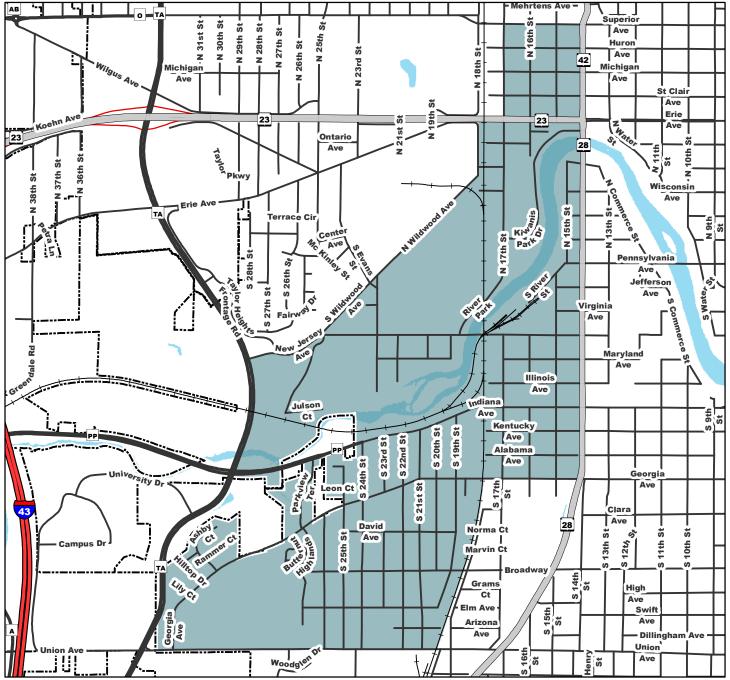

## **District Description:**

City of Sheboygan Wards 18 and 19 - That portion of the City of Sheboygan commencing at the intersection of Union Avenue and South Taylor Drive, North on South Taylor Drive to New Jersey Avenue, East on New Jersey Avenue to Wildwood Avenue, Northeast on Wildwood Avenue to North 18th Street, North on North 18th Street to Erie Avenue, East on Erie Avenue to North 17th Street, North on North 17th Street to Superior Avenue, East on Superior Avenue to North 14th Street, South on 14th Street to Georgia Avenue, West on Georgia Avenue to the Union Pacific Railroad, South along the Union Pacific Railroad to Union Avenue, West on Union Avenue to South Taylor Drive.