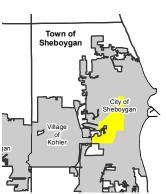

## **Sheboygan County Supervisory District No 6**



## **District Description:**

City of Sheboygan Wards 18 and 19 - That portion of the City of Sheboygan commencing at the intersection of Union Avenue and South Taylor Drive, North on South Taylor Drive to New Jersey Avenue, East on New Jersey Avenue to Wildwood Avenue, Northeast on Wildwood Avenue to North 18th Street, North on North 18th Street to Erie Avenue, East on Erie Avenue to North 17th Street, North on North 17th Street to Superior Avenue, East on Superior Avenue to North 14th Street, South on 14th Street to Georgia Avenue, West on Georgia Avenue to the Union Pacific Railroad, South along the Union Pacific Railroad to Union Avenue, West on Union Avenue to South Taylor Drive.