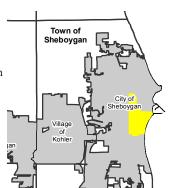

an commencing at the intersection of North 14th Street and Superior Avenue, East on Superior Avenue to North 11th Street, South on North 11th Street to Michigan Avenue, East on Michigan Avenue to North 10th Street, South on North 10th Street to Niagara Avenue, East on Niagara Avenue to North 8th Street, South on North 8th Street to Pennsylvania Avenue, East on Pennsylvania Avenue to the shore of Lake Michigan, South along the shore of Lake Michigan to Broadway, West on Broadway to South 9th Street, South on South 9th Street to High Avenue, West on High Avenue to South 12th Street, North on South 12th Street to Broadway, West on Broadway to South 14th Street, North on South 14th Street to Georgia Avenue, West on Georgia Avenue to South 14th Street, North on 14th Street to Superior Avenue.