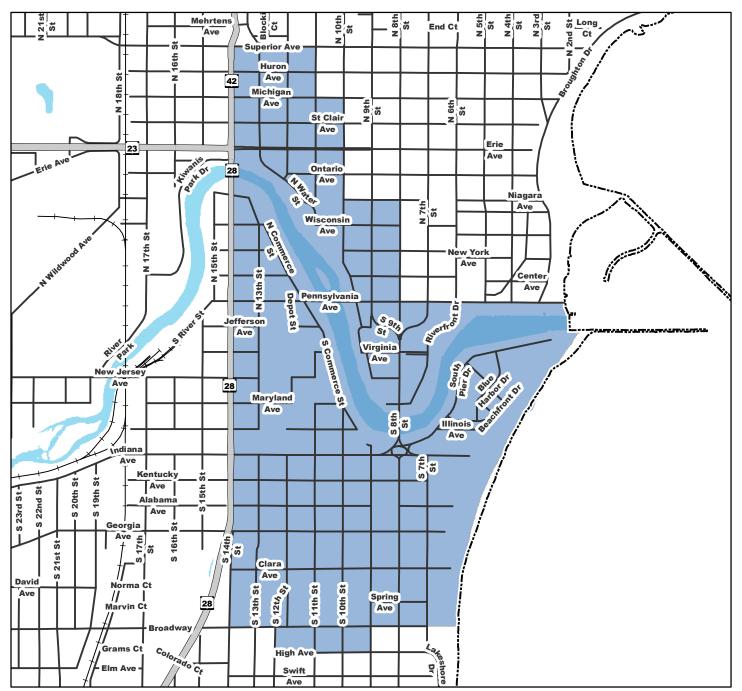

## **District Description:**

City of Sheboygan Wards 14, 15 and 21 - That portion of the City of Sheboygan commencing at the intersection of North 14th Street and Superior Avenue, East on Superior Avenue to North 11th Street, South on North 11th Street to Michigan Avenue, East on Michigan Avenue to North 10th Street, South on North 10th Street to Niagara Avenue, East on Niagara Avenue to North 8th Street, South on North 8th Street to Pennsylvania Avenue, East on Pennsylvania Avenue to the shore of Lake Michigan, South along the shore of Lake Michigan to Broadway, West on Broadway to South 9th Street, South on South 9th Street to High Avenue, West on High Avenue to South 12th Street, North on South 12th Street to Broadway, West on Broadway to South 14th Street, North on South 14th Street to Georgia Avenue, West on Georgia Avenue to South 14th Street, North on 14th Street to Superior Avenue.