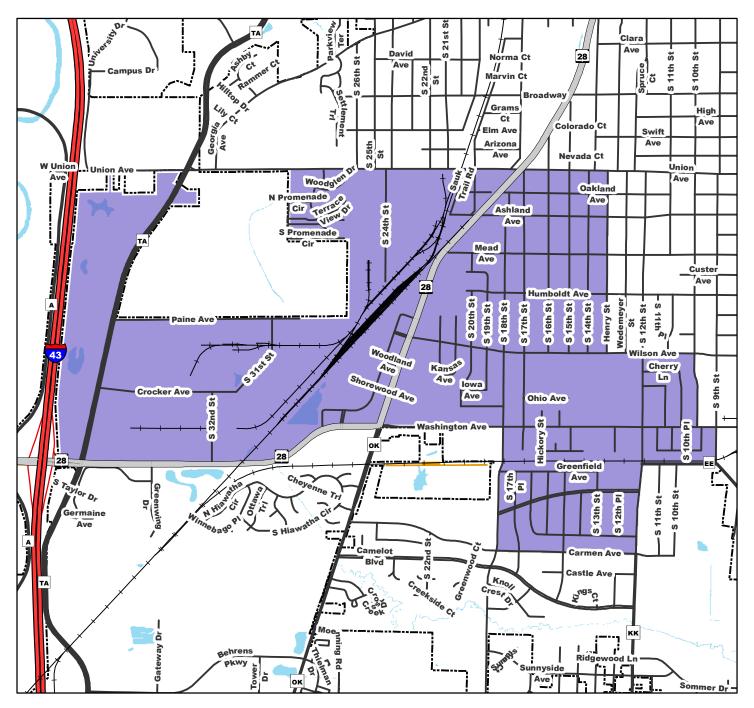

## <u>District Description:</u>

City of Sheboygan Wards 22, 25, 29, 30, and 31 - That portion of the City of Sheboygan commencing at the West City Limits and Union Avenue, East on Union Avenue to Henry Street, South on Henry Street to Wilson Avenue, East on Wilson Avenue to South 10th Street, South on South 10th Street to Washington Avenue, East on Washington Avenue to South 9th Street, South on South 9th Street to Greenfield Avenue, West on Greenfield Avenue to South 12th Street, South on South 12th Street to Carmen Avenue, West on Carmen Avenue to South 18th Street, North on South 18th Street to Washington Avenue, West on Washington Avenue to the West City Limits, North along the City Limits to Union Avenue.