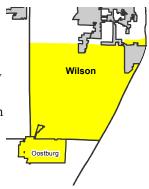

## **District Description:**

Town of Wilson Wards 1-2 - That portion of the Town of Wilson South of the line commencing at the Western boundary of the Town of Wilson at Stahl Road, East on Stahl Road, also known as County Road KK, to South 12th Street, also known as County Road KK, North on South 12th Street to Indian Mound Road, East on Indian Mound Road to Evergreen Drive, North on Evergreen Drive to Wahgouly Road, East on Wahgouly Road to Curtiss Drive, North on Curtiss Drive to Pioneer Road, East on Pioneer Road to Lake Michigan. The entire Village of Oostburg.