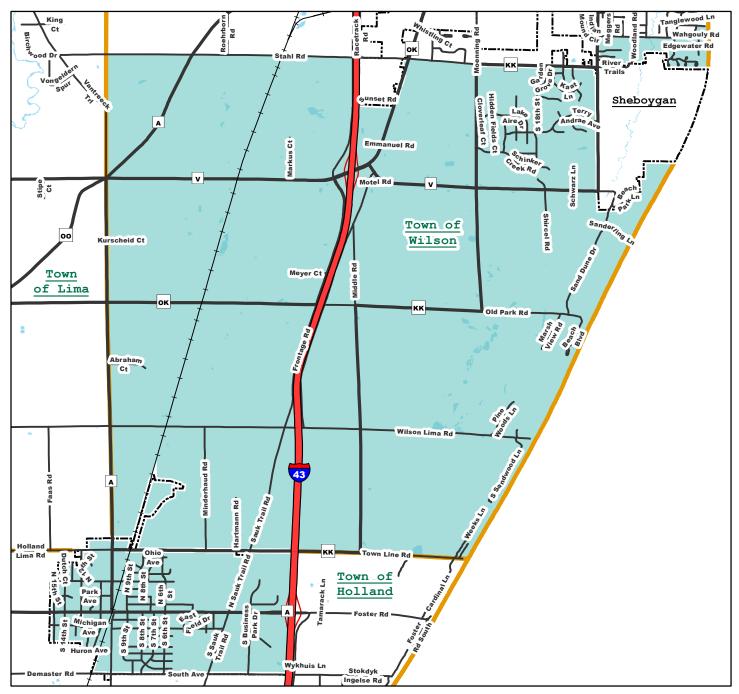

## **District Description:**

Town of Wilson Wards 1-2 - That portion of the Town of Wilson South of the line commencing at the Western boundary of the Town of Wilson at Stahl Road, East on Stahl Road, also known as County Road KK, to South 12th Street, also known as County Road KK, North on South 12th Street to Indian Mound Road, East on Indian Mound Road to Evergreen Drive, North on Evergreen Drive to Wahgouly Road, East on Wahgouly Road to Curtiss Drive, North on Curtiss Drive to Pioneer Road, East on Pioneer Road to Lake Michigan. The entire Village of Oostburg.